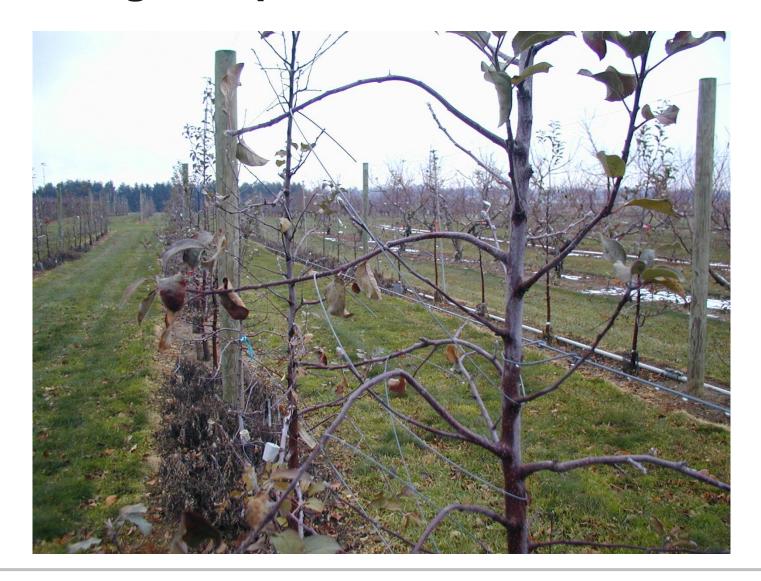

## From Experience

- "Cookbook Guidelines for Training Various Apple Production Systems"
- University of Massachusetts web site
- ag.umass.edu/fruit/resources/tall-spindle-apple
- With large trees at planting provide bamboo support or a singe wire ASAP
- Must crop in early years
  - o If unable, need to utilize PCa