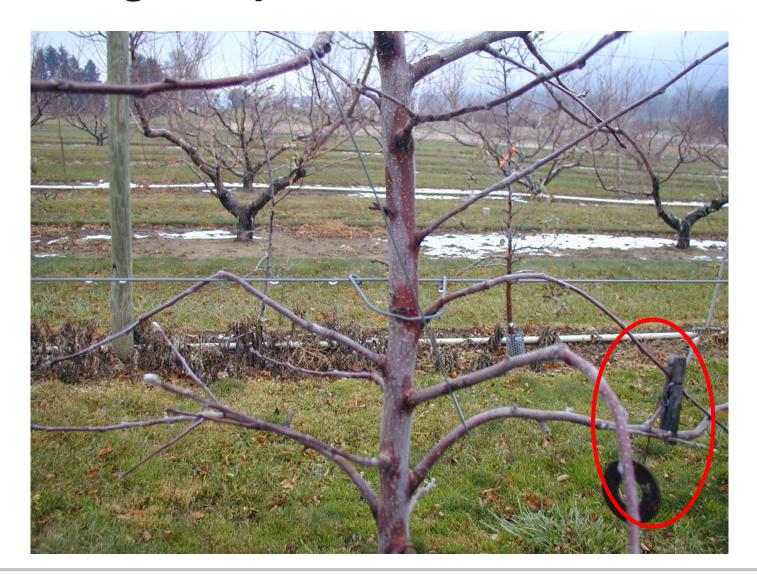

## From Experience

- "Cookbook Guidelines for Training Various Apple Production Systems"
- University of Massachusetts web site
- ag.umass.edu/fruit/resources/tall-spindle-apple
- With large trees at planting provide bamboo support or a singe wire ASAP
- Must crop in early years
  - o If unable, need to utilize PCa