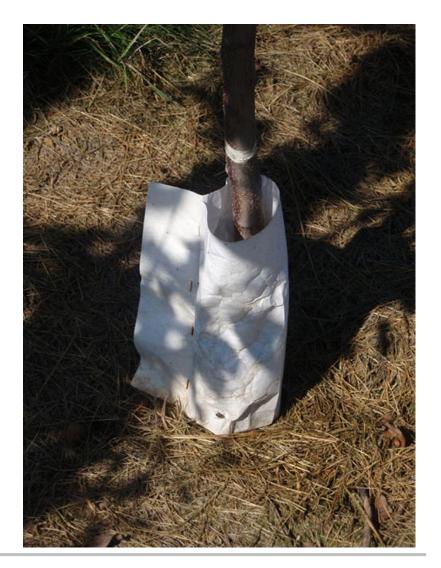

#### Tyvek trunk protectors

Uline 30" wide rolls 150' long rolls 7.5 ml thick \$107 / roll 10" X 10" squares, \$107/roll 540 pieces ~ \$0.20/ guard