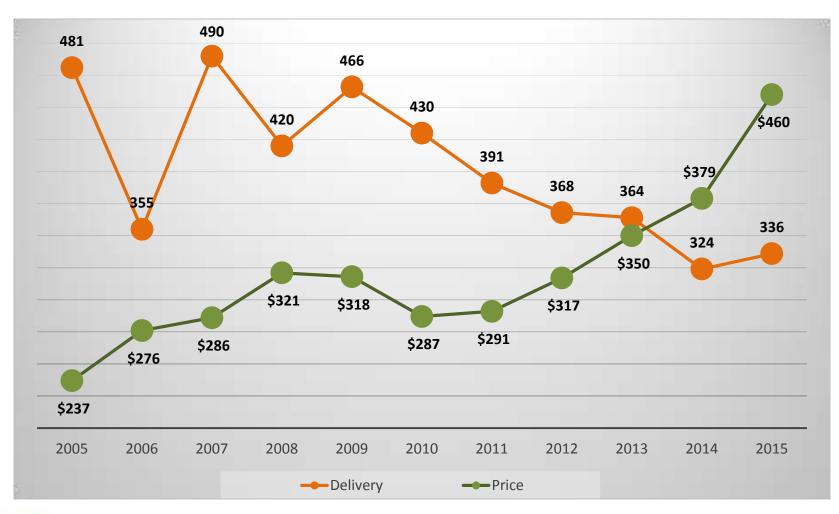

#### California Cling Peach Price (\$/Ton)

### **CA Cling Peach Deliveries vs. Price**

"Organic sales now near a milestone 5% of the total food market"

– Organic Trade Association