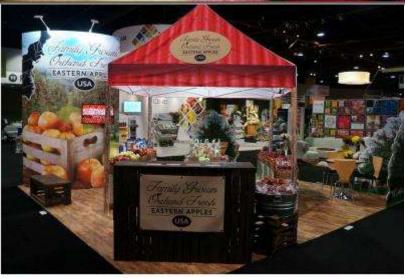

#### PMA FRESH SUMMIT 2015

October 2015 New Eastern
Apples logo and
booth (upgraded
from inline to
20'x20') unveiled
at Fresh Summit in
Atlanta, GA