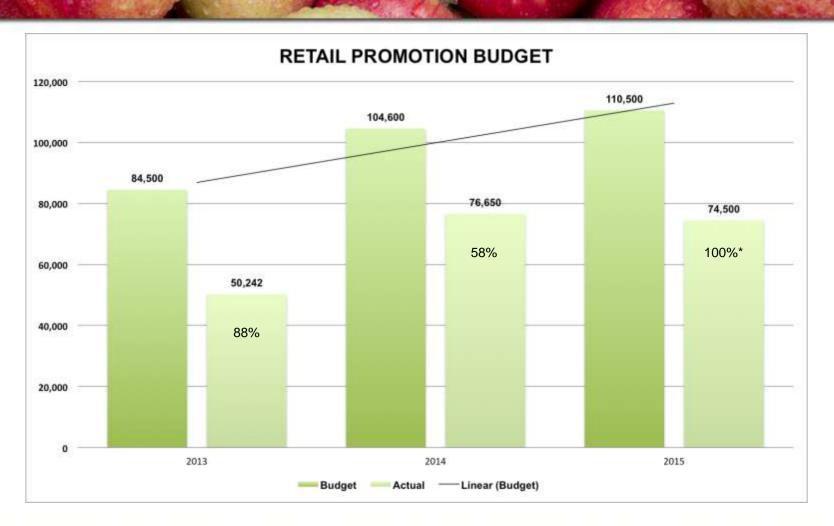

## RETAIL INITIATIVES

12% of 2015/2016 Budget – largest expenditure behind US Apple assessment