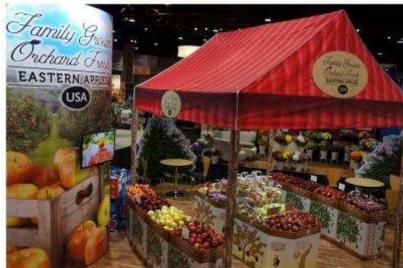

#### PMA FRESH SUMMIT 2015

October 2015 New Eastern
Apples logo and
booth (upgraded
from inline to
20'x20') unveiled
at Fresh Summit in
Atlanta, GA